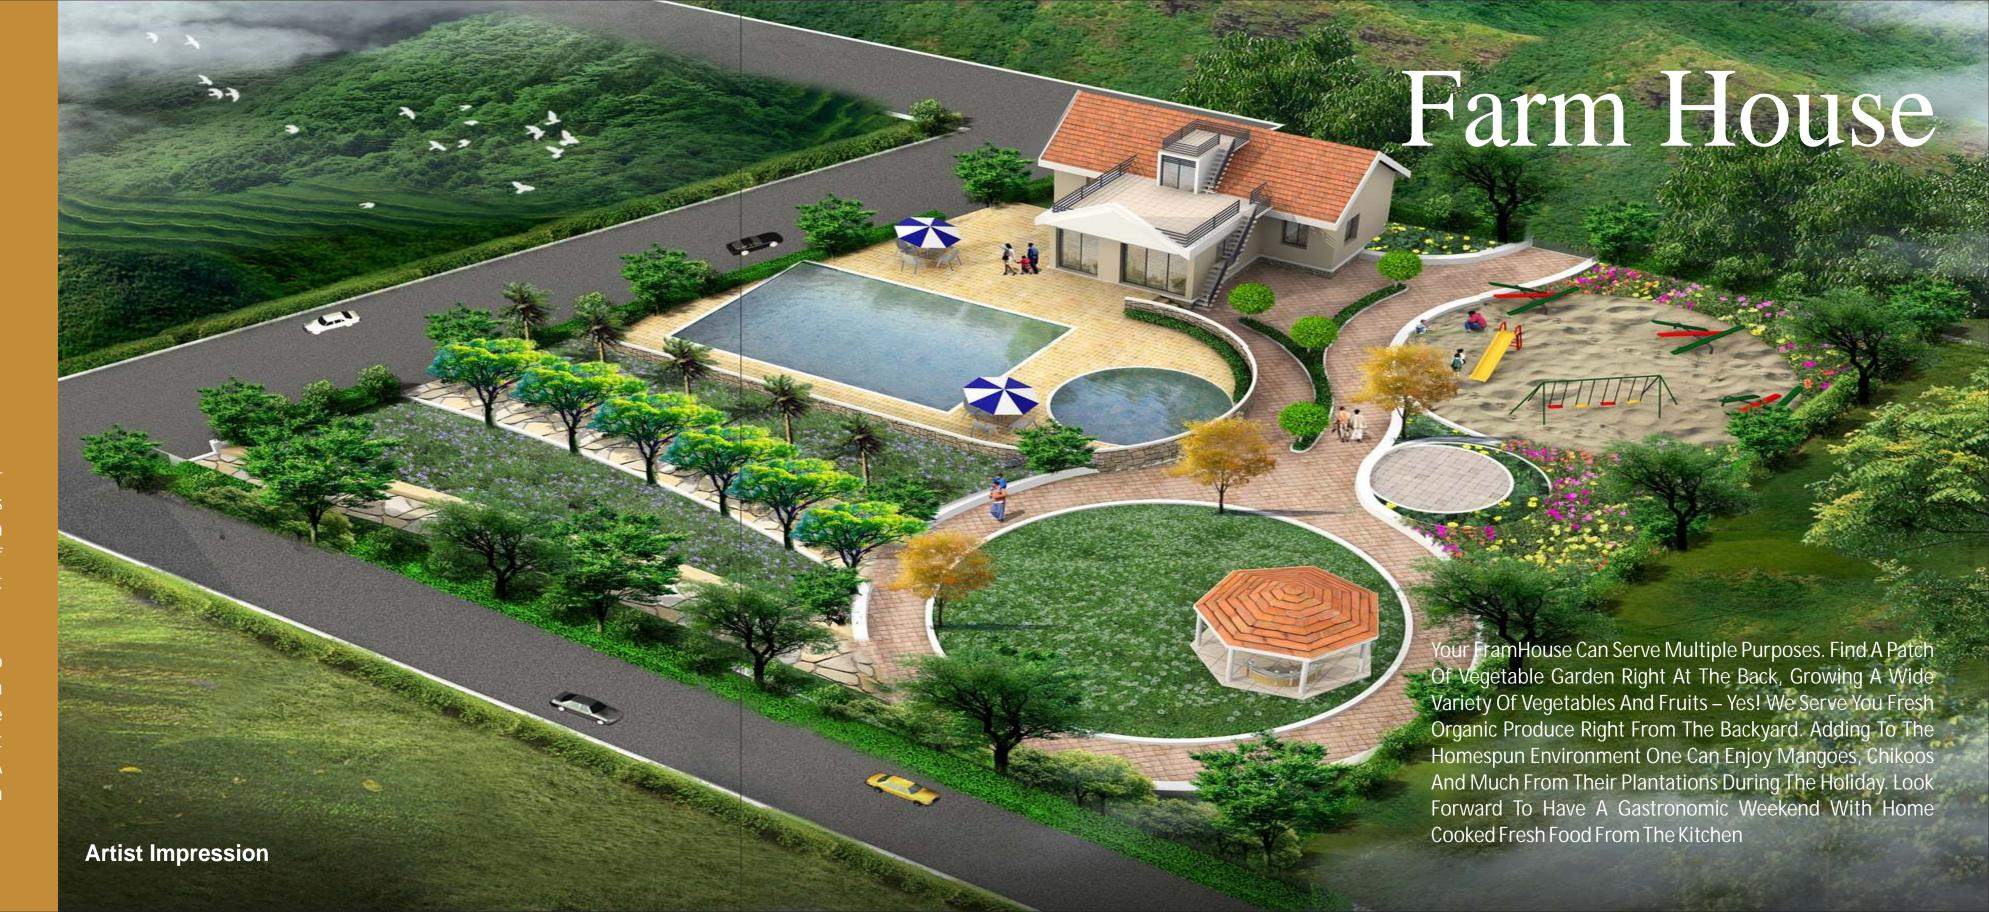

#### **About The Farm Land?**

Glizmore Royale Presents The Farm Land To Have Your Own Farm House, You Will Be The Proud Owner Of This Farm Land In Mahasla Taluka District Raigad. Your Farm House Will Be Nestled At The Foothills Of Hilly Terrain Of District Raigad., The House Is Spread Over A 20000 Sq Ft Of Land!

With Beautiful Stretches Of Manicured Lawns For Kids To Play And Your Pets To Run. There Is Also A Plantation Area With Of Nearly 15000 Sq Ft, Its Spacious Outdoors Are Surely A Thumbs Up For This Weekend Getaway! Perfect Place For A Family Get Together, A Never Ending Party, A Much Needed Break, An Interesting Workshop Or An Experiential Holiday.