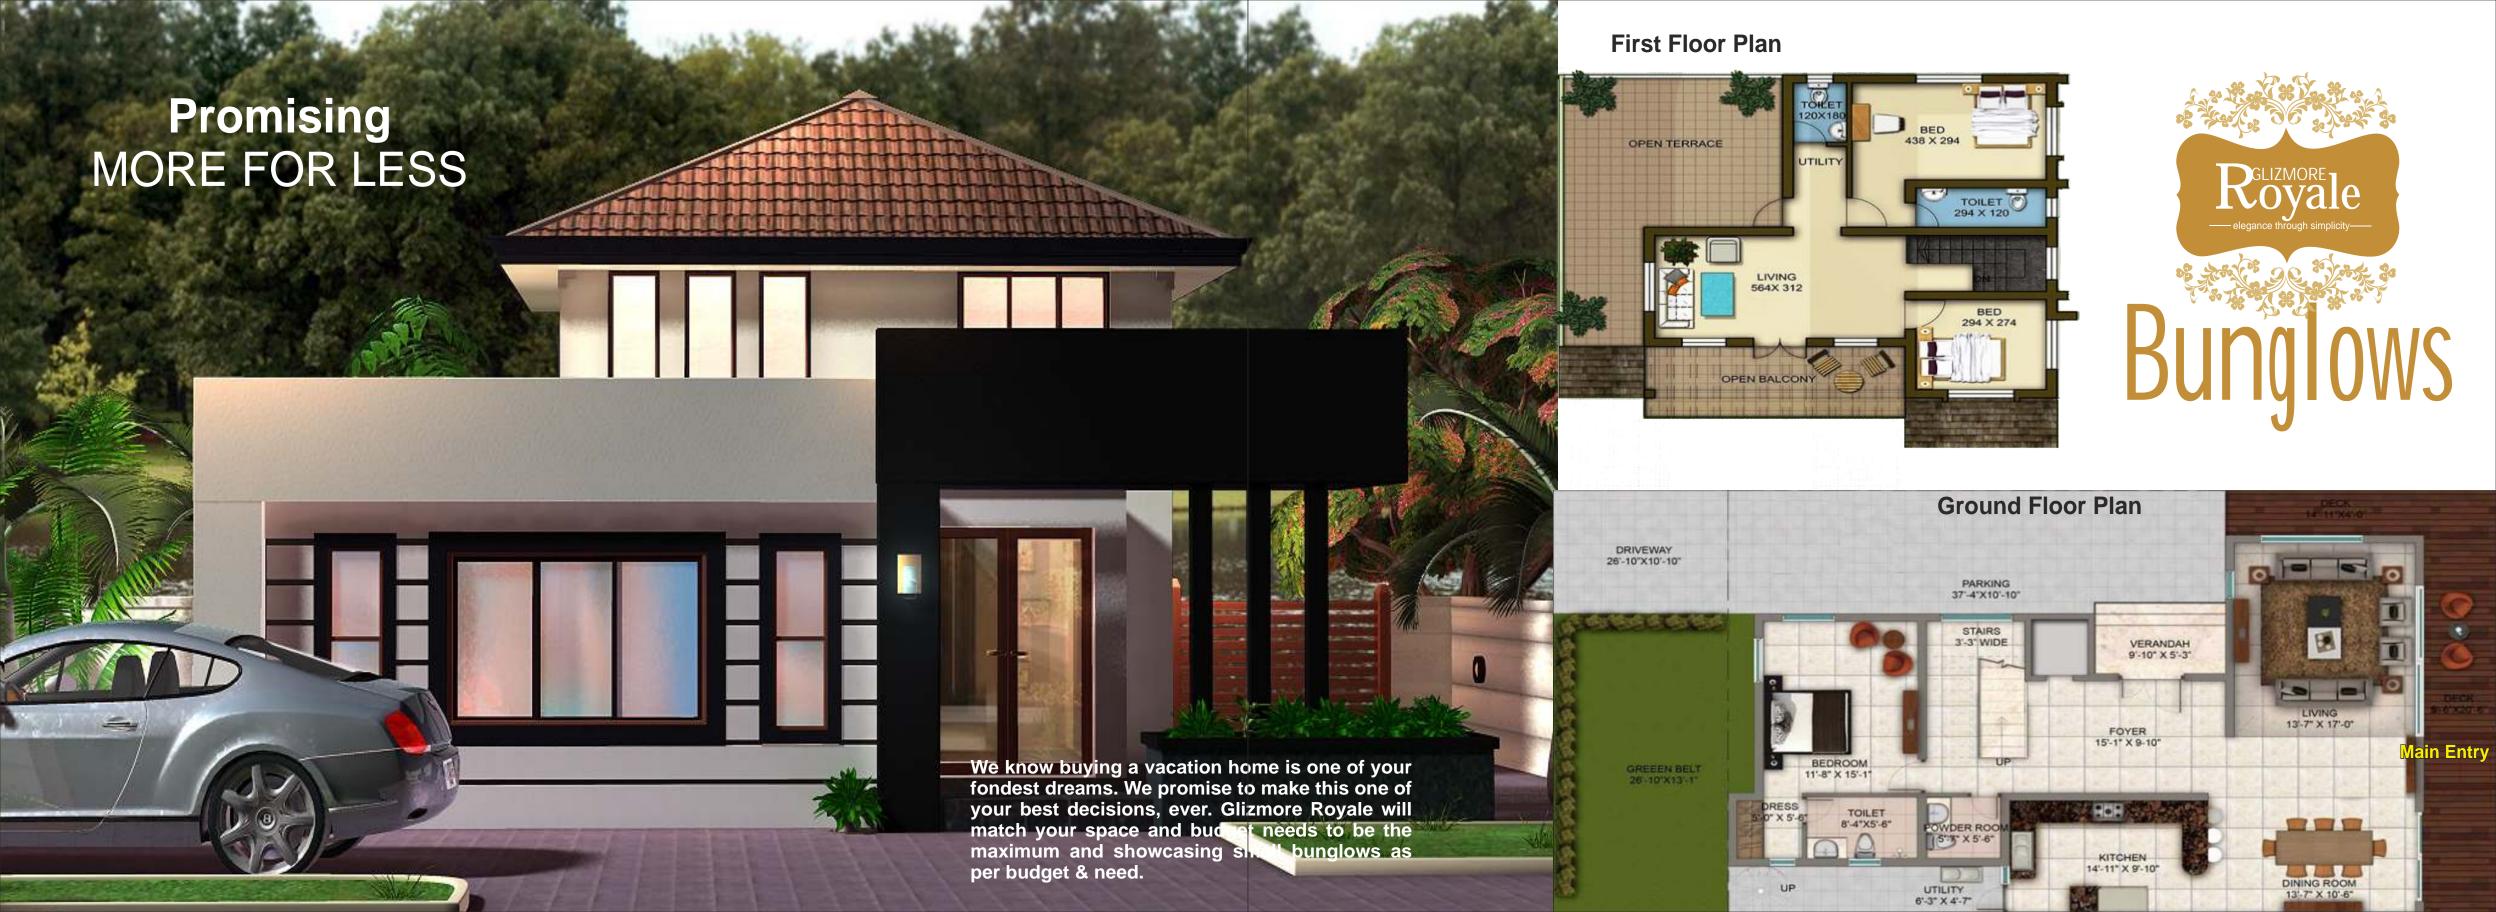

# Interest Free Easy EMI

Pay the entire amount & get discounts

**Plot Size** 1000 Sq.Ft - 1650 Sq. Ft

Bungalows 2500 Sq. Ft

Villas 5000 Sq.Ft

**Green Plots** 10000 Sq.Ft - 20000 Sq. Ft

**Apartments** 1 BHK - 2 BHK

#### **About The Farm Land?**

Glizmore Royale Presents The Farm Land To Have Your Own Farm House, You Will Be The Proud Owner Of This Farm Land In Mahasla Taluka District Raigad. Your Farm House Will Be Nestled At The Foothills Of Hilly Terrain Of District Raigad., The House Is Spread Over A 20000 Sq Ft Of Land!

With Beautiful Stretches Of Manicured Lawns For Kids To Play And Your Pets To Run. There Is Also A Plantation Area With Of Nearly 15000 Sq Ft, Its Spacious Outdoors Are Surely A Thumbs Up For This Weekend Getaway! Perfect Place For A Family Get Together, A Never Ending Party, A Much Needed Break, An Interesting Workshop Or An Experiential Holiday.