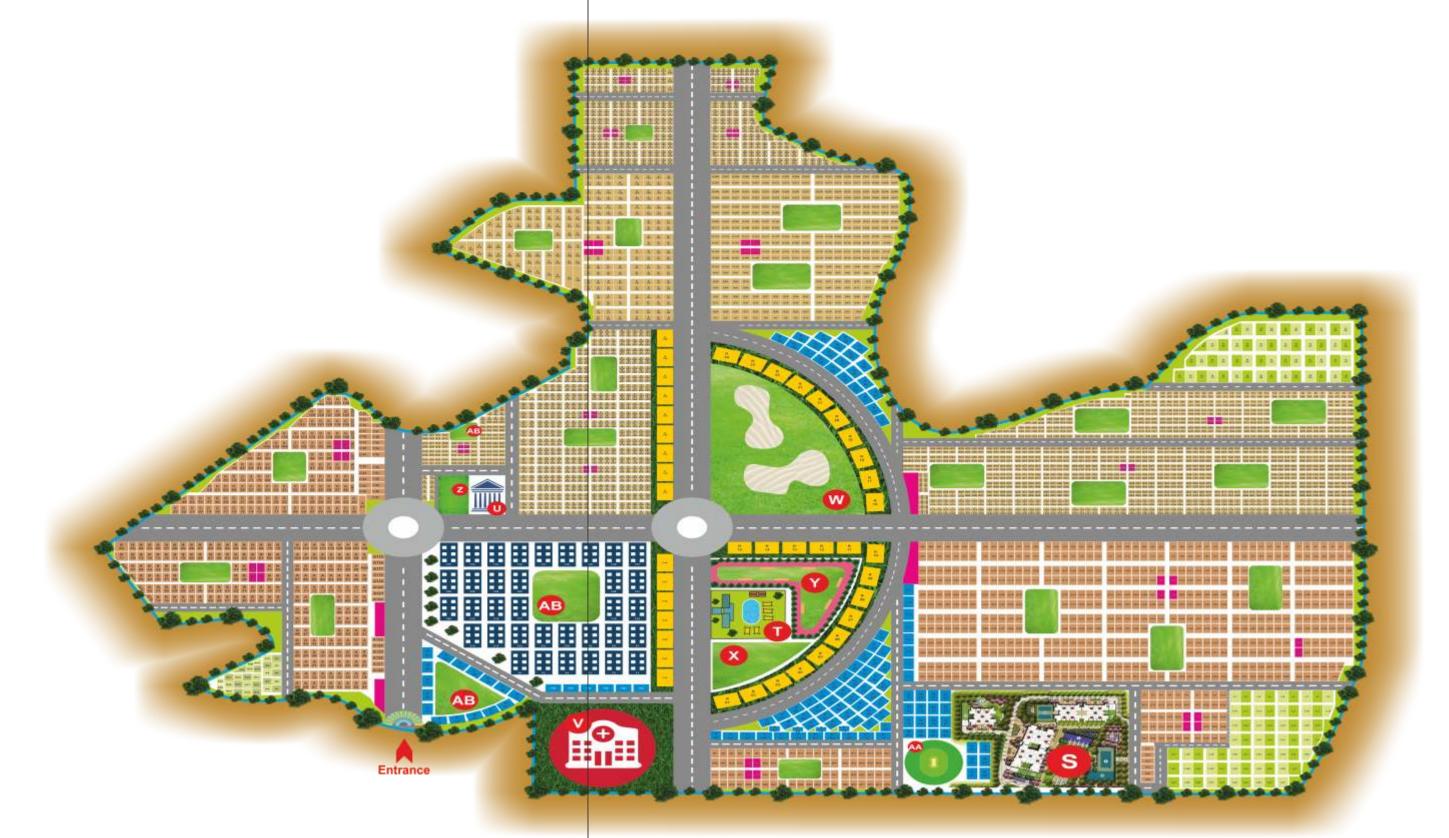

Amphitheater

**Joggers Park** 

**Proposed Project Layout - Glizmore Royale** 

Glizmore Royale offers a must lifetime investment opportunity in the form of

Fully Developed Open Plots, Bungalows, Villas, Apartments

1000 Sq. Ft.

1650 Sq. Ft.

11000 Sq. Ft. To 22000 Sq. Ft.

Commercial / Public Utility

Club & Community Centre

Resort & Spa Village

School & College

Golf Course