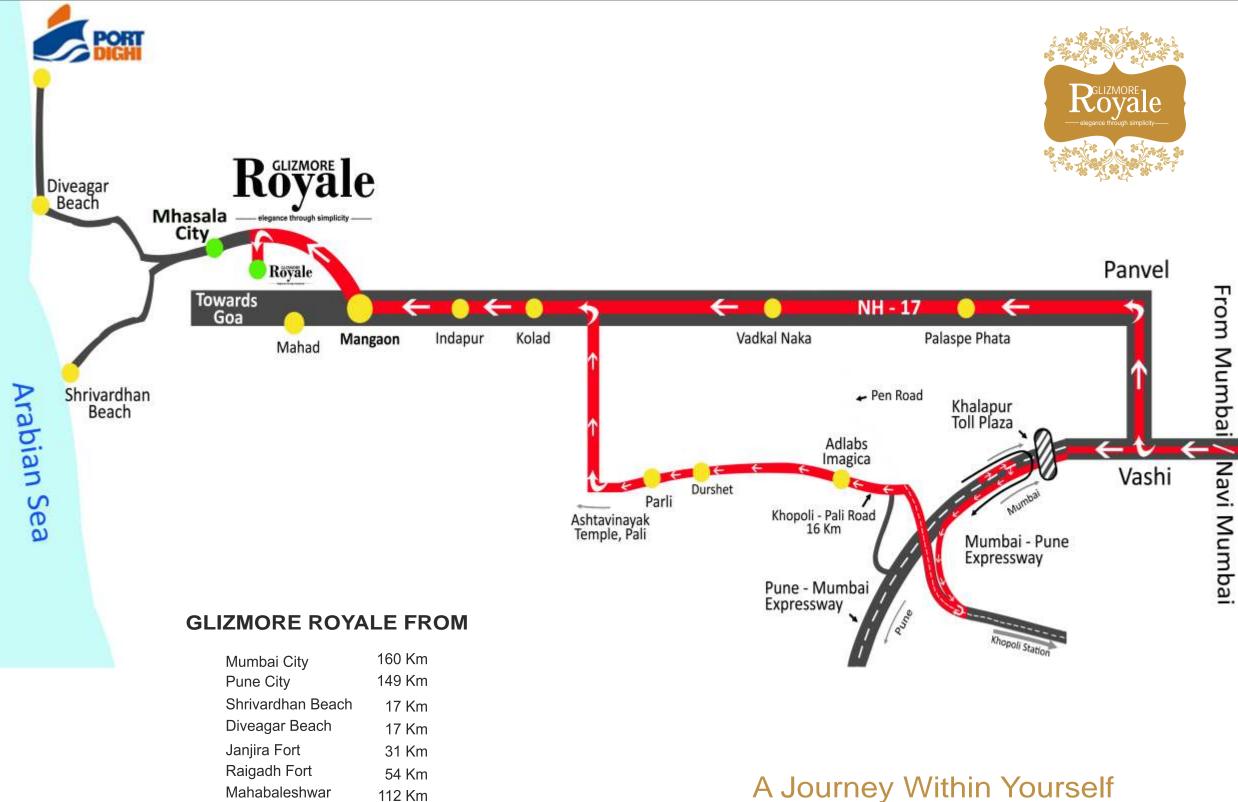

Somewhere under the vast blue sky, the dream that you dreamt of it coming true.

Glizmore Group presents one of its finest projects, "Glizmore Royale",a perfect holiday home for those who wish to own a second home a little greenery. It is an ideal destination keeping the investors & second home seeker's interest uninterrupted. Glizmore Royale is Situated in Chirgaon / Bhekrechakond Village of Mhasala Taluka in Raigad district in the Indian state of Maharashtra. It is situated 160 Km from Mumbai and 149 Km from Pune near Shrivardhan, Diveagar Beaches and Dighi port promising strong road connectivity which give this place a busy look. This is a perfect place for second home & investment purpose where you will find basic things like local markets, bus stops, hospitals, Industries on a very nearby distance enabling a live, work and play theme for everyone.

#### **Location Advantages**

Located in Mhasala taluka district Raigad, the 250 acres expanse of "Glizmore Royale" is is your bespoke holiday home project in natural beauty. Well adorned with nature's bounty, Glizmore Royale, is tastefully designed as a resort cum plot project with recreation areas, beautification, well planned infrastructure and amenities. The enviornment throbs with holiday spirit, complementing the native nature and pure breezy weather. Peaceful surroundings and rhythm of calm punctuated with beautiful sunset, small walkways, flowerbeds and tree-lined roads, inspire the 'togetherness' that seems to have lost in the stressful urban routine.

Where you will come into your own

Lonavala

Alibaug

Panvel

Dhigi Port

127 Km

92 Km

31 Km

129 Km