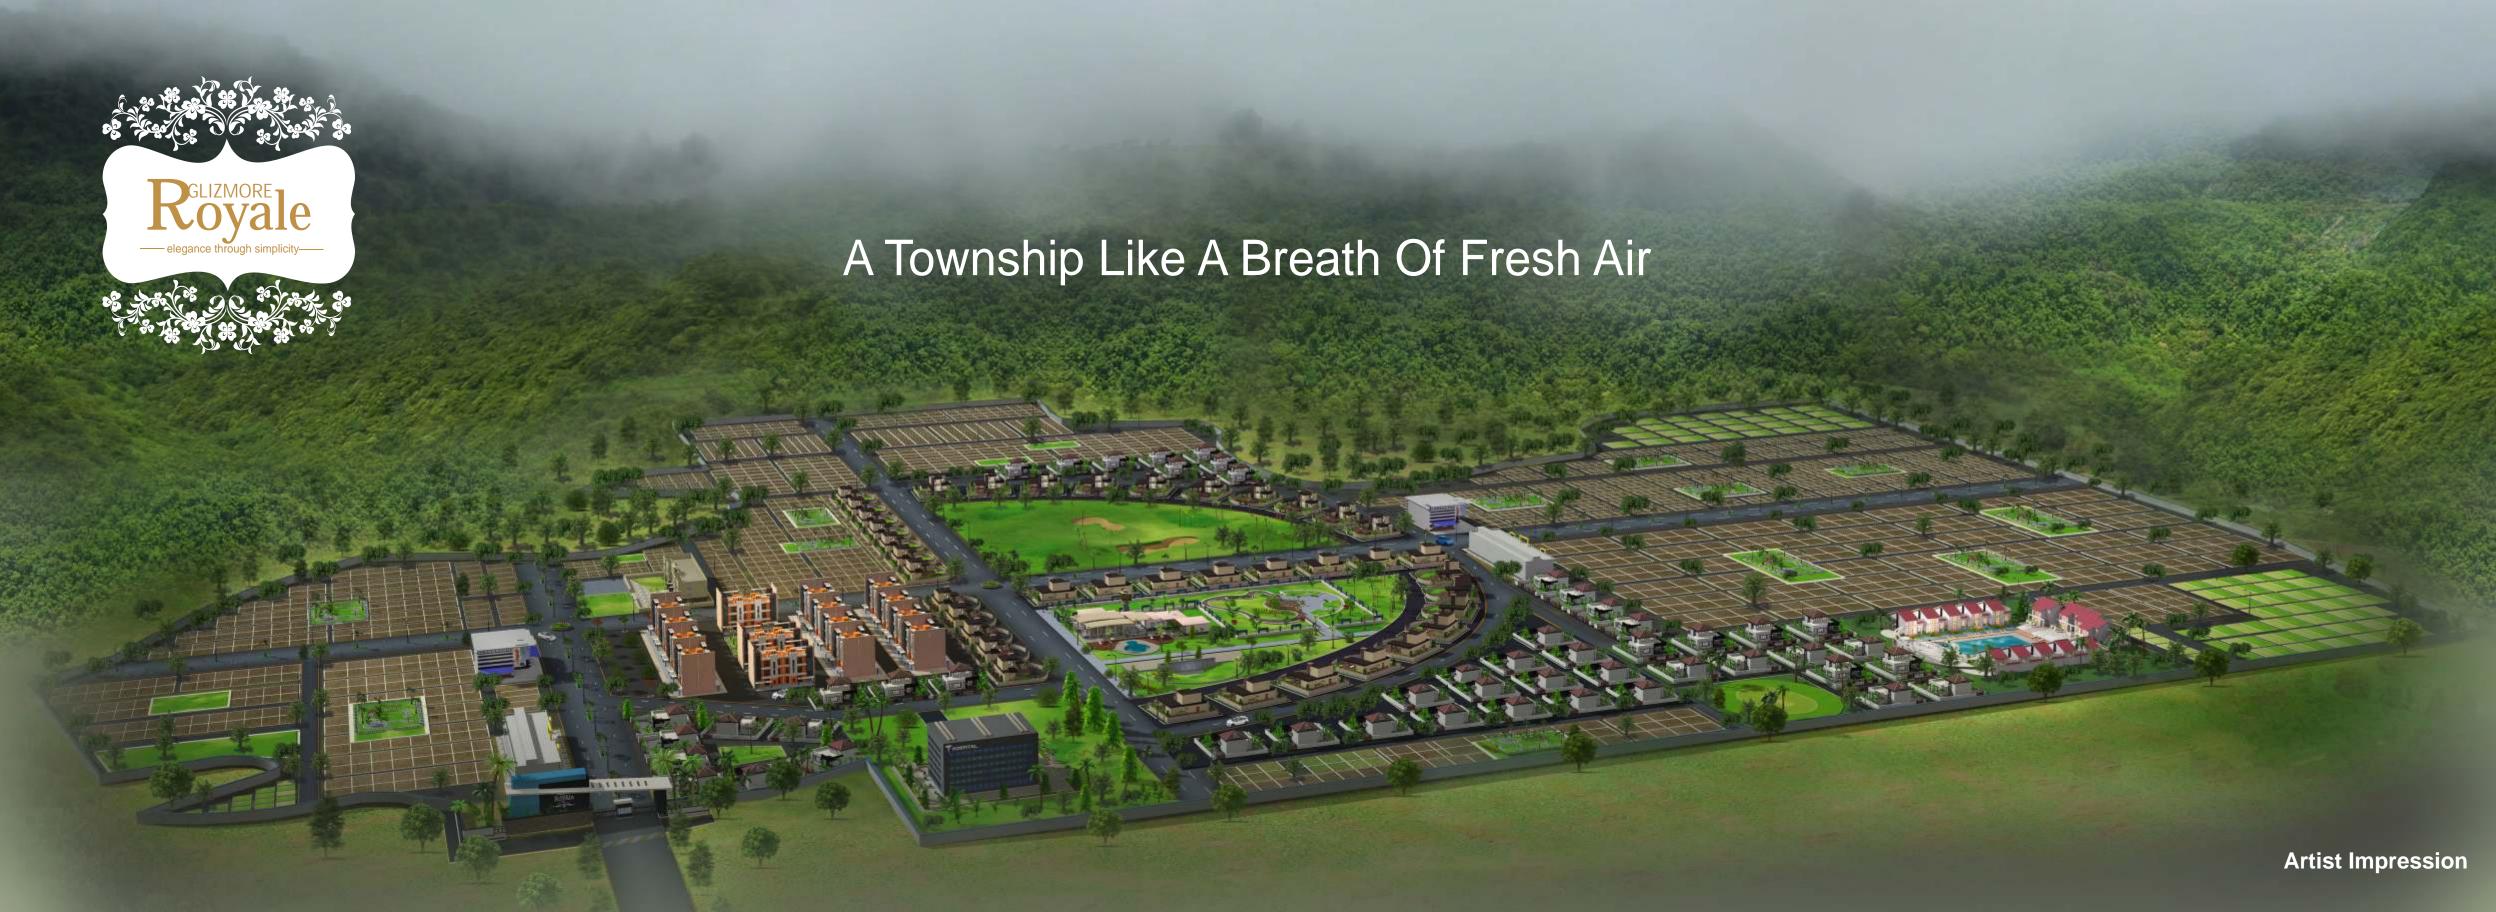

Amphitheater

**Joggers Park** 

**Proposed Project Layout - Glizmore Royale** 

Glizmore Royale offers a must lifetime investment opportunity in the form of

Fully Developed Open Plots, Bungalows, Villas, Apartments

#### **About The Farm Land?**

Glizmore Royale Presents The Farm Land To Have Your Own Farm House, You Will Be The Proud Owner Of This Farm Land In Mahasla Taluka District Raigad. Your Farm House Will Be Nestled At The Foothills Of Hilly Terrain Of District Raigad., The House Is Spread Over A 20000 Sq Ft Of Land!

With Beautiful Stretches Of Manicured Lawns For Kids To Play And Your Pets To Run. There Is Also A Plantation Area With Of Nearly 15000 Sq Ft, Its Spacious Outdoors Are Surely A Thumbs Up For This Weekend Getaway! Perfect Place For A Family Get Together, A Never Ending Party, A Much Needed Break, An Interesting Workshop Or An Experiential Holiday.