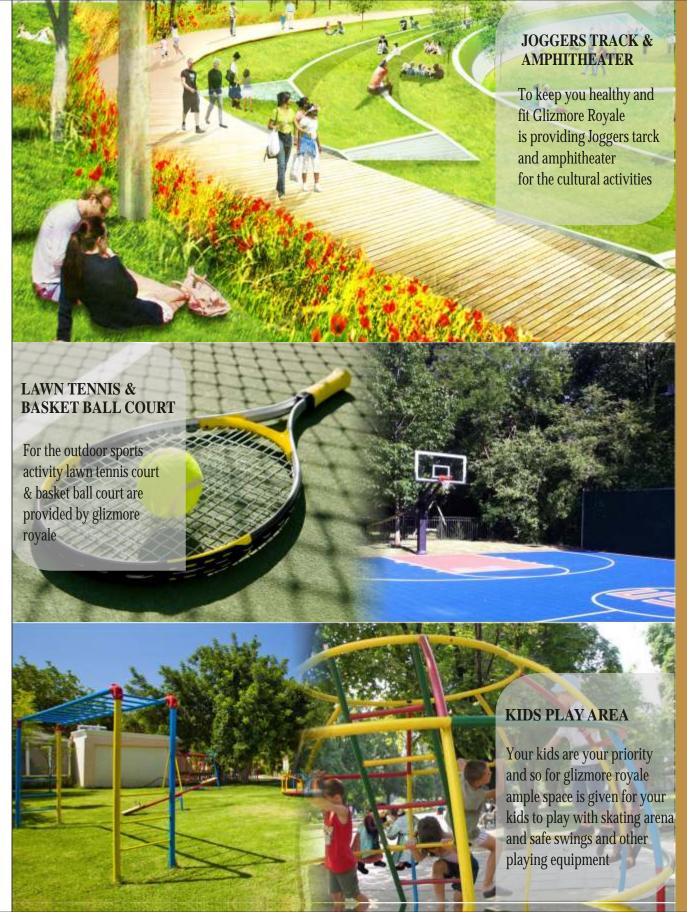

#### **COMMON AMENITIES**

- Entrance Gate with 24 X 7 Security Guards Electric Connection up to each plot.
   Ample water facility. Landscape Garden Internal road with plantations
   Swimming Pool Gymnasium Modern club facilities Gazebo Restaurant
- Swimming Pool Gymnasium Modern club facilities Gazebo Restaurant
   Amphitheater Joggers Park Kids Play Area. Basket Ball Court Lawn Tennis Court

Entrance Gate with 24 X 7 Security Guards | Electric Connection up to each plot.

Ample water facility. | Landscape Garden | Internal road with plantations

Swimming Pool | Gymnasium | Club House | Gazebo | Restaurant

Amphitheater | Joggers Park | Kids Play Area. | Basket Ball Court | Lawn Tennis Court

Imagination Is Now A Golden Reality