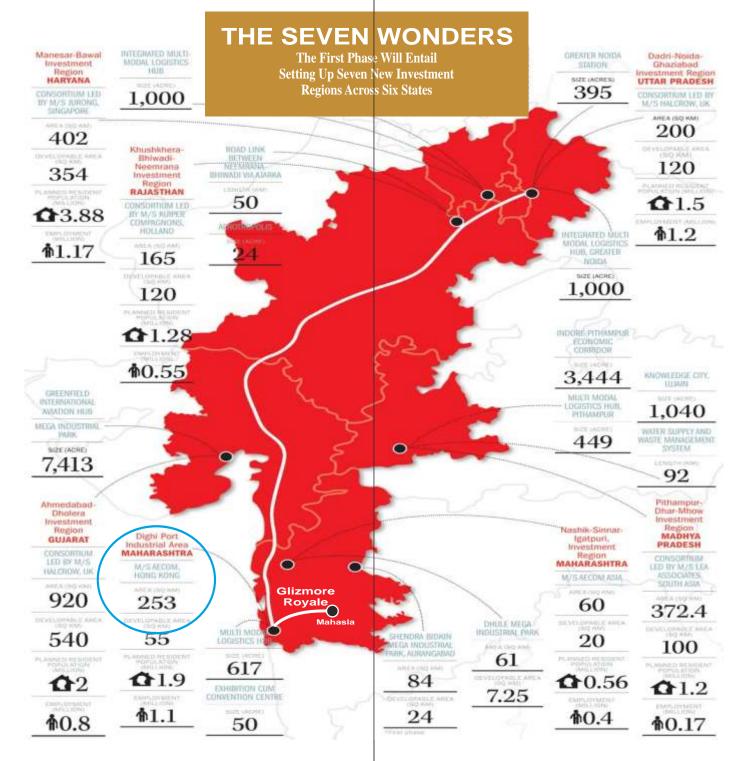

## GLIZMORE ROYALE - The Perfect Investment Opportunity

A Project With the Advantage Of Being Located Near The Delhi - Mumbai Economic Corridor, Tourist Spots & Scenic Beauty

### **DMIC** will prove to be a golden corridor: Kumar

· Value for money