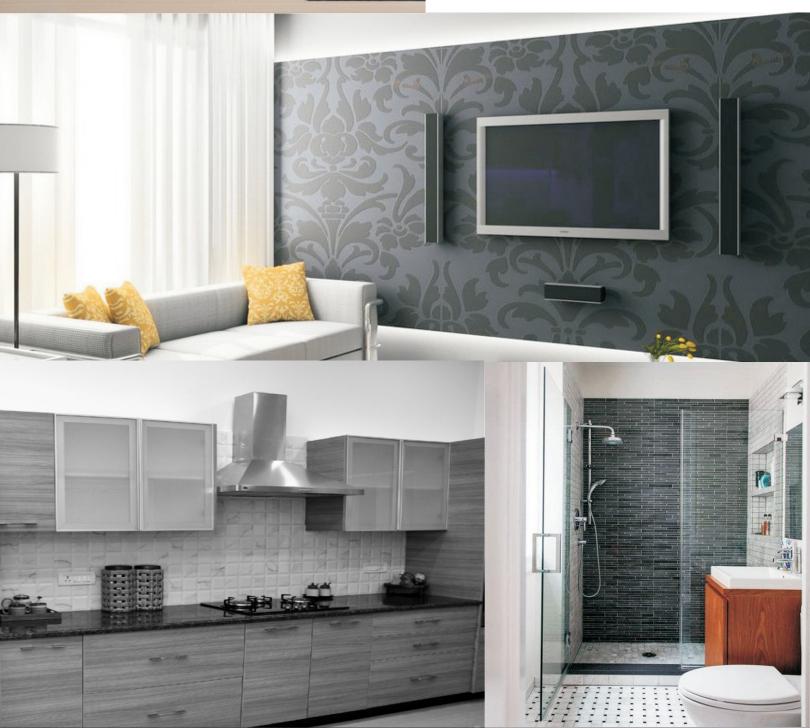

# **Amenities**

- Branded lift
- All flats designed as per vastu
- Kids play area
- Well planned sit out areas and gardens
- Grand entrance lobby
- Security cabins
- Points for geyser, inverter& water purifier
- Decorative laminated entrance door
- Finest 2 x 2 vitrified flooring
- Gypsum finish internal walls
- Internal wall finished with oil bound distemper in pleasing shades
- Concealed ISI marked electrical copper wiring & modular switches
- Exterior finished with water proof cement paints