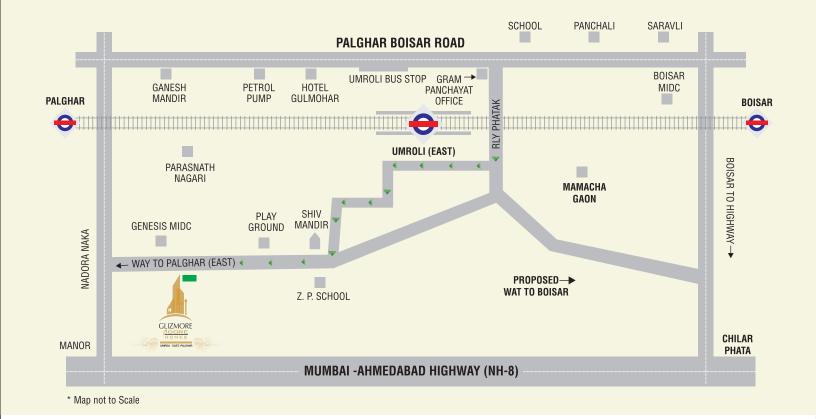

## Site Address Adore Homes

Sarpada Genesis MIDC Road, Padgha, Umroli (E), Palghar, Dist: Thane.