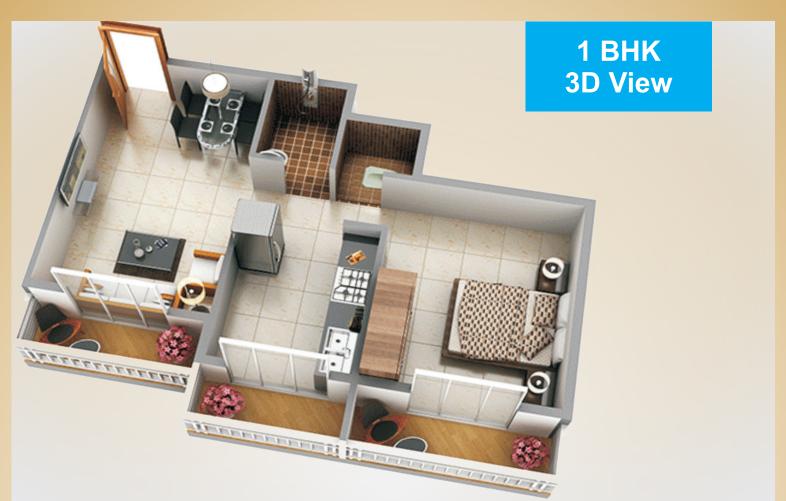

# **Typical Floor Plan - B Wing**

First Floor : Flat No. 101, 102, 103 & 104 Second Floor : Flat No. 201, 202, 203 & 204

Third Floor : Flat No. 301 & 304

# **Typical Floor Plan - D Wing**

First Floor : Flat No. 101, 102, 103,

104, 105 & 106

Second Floor: Flat No. 201, 202, 203,

204, 205 & 206

Third Floor : Flat No. 301, 302, 303,

304, 305 & 306