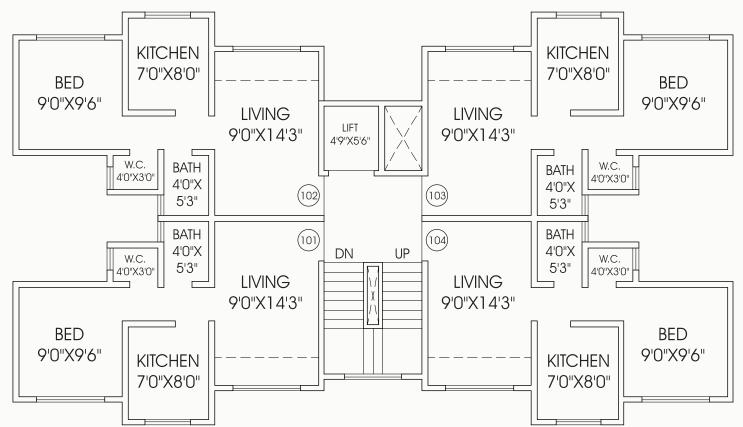

# **Typical Floor Plan - B Wing**

First Floor : Flat No. 101, 102, 103 & 104 Second Floor : Flat No. 201, 202, 203 & 204

Third Floor : Flat No. 301 & 304