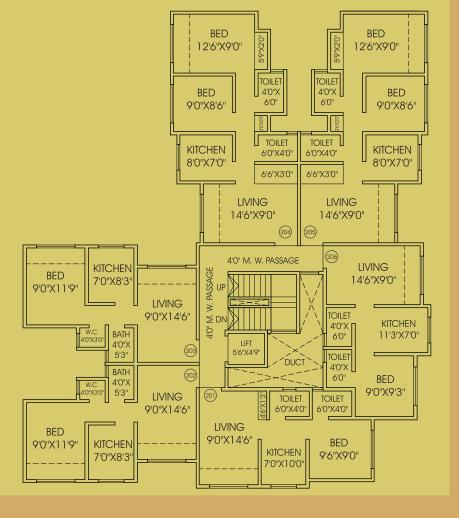

# **Typical Floor Plan - D Wing**

First Floor : Flat No. 101, 102, 103,

104, 105 & 106

Second Floor: Flat No. 201, 202, 203,

204, 205 & 206

Third Floor : Flat No. 301, 302, 303,

304, 305 & 306