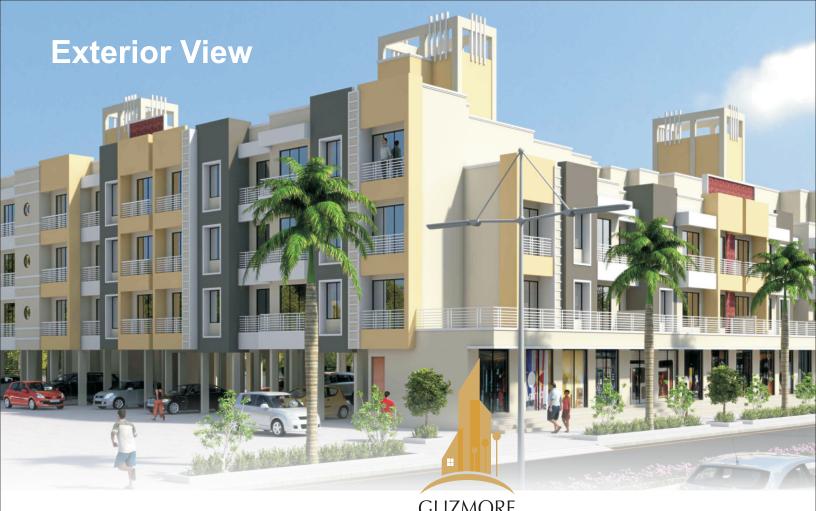

#### **PROJECT APPROVED BY**

HDFC HOME LOANS



The Project is a part of

**Shaligram Township** 













# **Amenities**

- Branded lift
- All flats designed as per vastu
- Kids play area
- Well planned sit out areas and gardens
- Grand entrance lobby
- Security cabins
- Points for geyser, inverter& water purifier
- Decorative laminated entrance door
- Finest 2 x 2 vitrified flooring
- Gypsum finish internal walls
- Internal wall finished with oil bound distemper in pleasing shades
- Concealed ISI marked electrical copper wiring & modular switches
- Exterior finished with water proof cement paints

# Actual Site Images









2 BHK 3D View



# **Typical Floor Plan - B Wing**

First Floor : Flat No. 101, 102, 103 & 104 Second Floor : Flat No. 201, 202, 203 & 204

Third Floor : Flat No. 301 & 304





# **Typical Floor Plan - D Wing**

First Floor : Flat No. 101, 102, 103,

104, 105 & 10