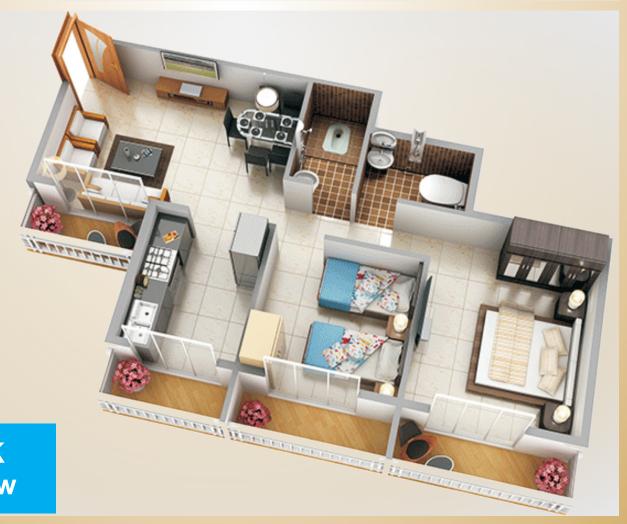

# **Typical Floor Plan - B Wing**

First Floor : Flat No. 101, 102, 103 & 104 Second Floor : Flat No. 201, 202, 203 & 204

Third Floor : Flat No. 301 & 304

# **Typical Floor Plan - D Wing**

First Floor : Flat No. 101, 102, 103,

104, 105 & 106

Second Floor: Flat No. 201, 202, 203,

204, 205 & 206

Third Floor : Flat No. 301, 302, 303,

304, 305 & 306