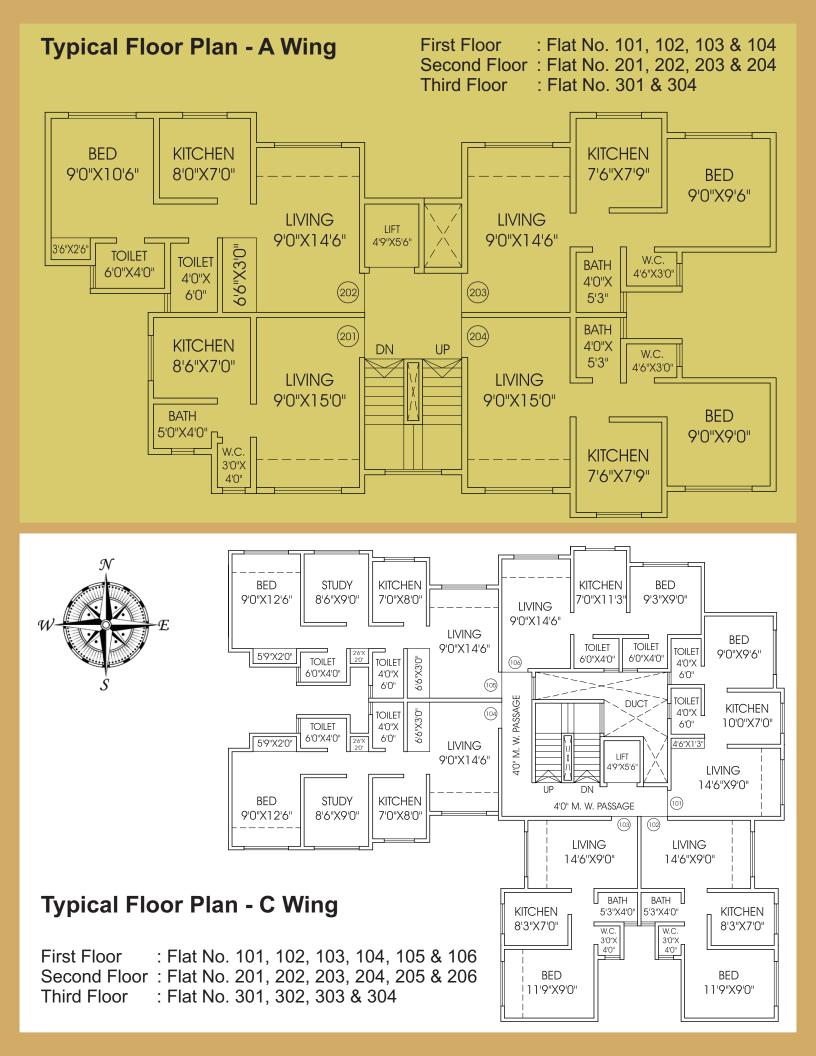

# **Typical Floor Plan - B Wing**

First Floor : Flat No. 101, 102, 103 & 104 Second Floor : Flat No. 201, 202, 203 & 204

Third Floor : Flat No. 301 & 304

# **Typical Floor Plan - D Wing**

First Floor : Flat No. 101, 102, 103,

104, 105 & 106

Second Floor: Flat No. 201, 202, 203,

204, 205 & 206

Third Floor : Flat No. 301, 302, 303,

304, 305 & 306